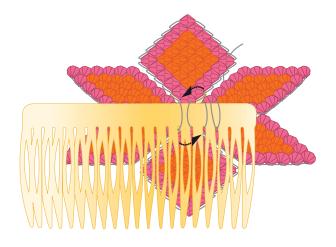

#### STEP 7

Weave 12" wire under Erinite stone and pass thru to back of flower.
 Secure flower on hair comb.