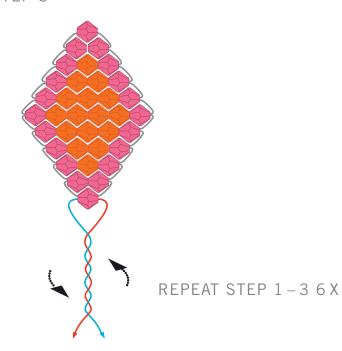

#### STEP 2+3

- Continue adding beads in the following pattern
  - a. F, 2H, F
  - b. F, 3H, F
  - c. F, 4H, F
  - d. F, 3H, F
  - e. F, 2H, F
  - f. F, H, F
  - g. 2F
  - h. F
- When the first petal is complete, secure the beads by twisting the wire. Make 6 petals.

#### STEP 4

- Place the Erinite crystal into the frame and secure in place by gently pressing on the prongs with a Flat Nose pliers.
- Thread 8" wire through holes in stone setting.
- With a Flat Nose Pliers, twist the stems of the 6 petals to form a flower.