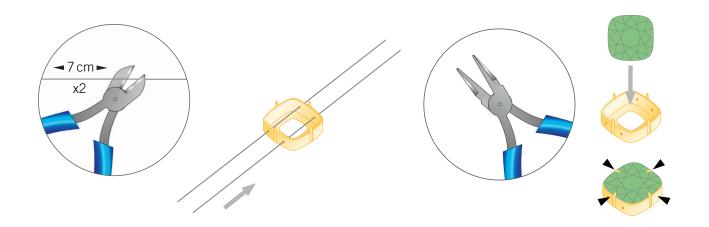

### CRYSTALLIZED™ - Swarovski Elements

|  | Article | Product Group | Article No. | Amount | Size  | Color        | Color Code | Supplies                                |
|--|---------|---------------|-------------|--------|-------|--------------|------------|-----------------------------------------|
|  |         | Beads         | 5301        | 120    | 4 mm  | Fuchsia (F)  | 502        | 6 18" pieces of 28 gauge gold tone wire |
|  |         | Beads         | 5301        | 96     | 4 mm  | Hyacinth (H) | 236        | 2 8" pieces 28 gauge gold tone wire     |
|  |         | Fancy Stone   | 4470        | 1      | 12 mm | Erinite      | 360        | 1 12" piece 28 gauge gold tone wire     |
|  |         |               |             |        |       |              |            | 1 Gold tone hair comb                   |
|  |         |               |             |        |       |              |            | Gold tone 2 hole setting                |
|  |         |               |             |        |       |              |            | Tools                                   |

## STEP 1

- Thread 1 Fuchsia bead to the middle of an 18" piece of wire.
- Add 2 Fuchsia beads to one side of wire, lace other side of wire thru 2 beads and pull snug.
- Add 1-Fuchsia, 1-Hyacinth, 1-Fuchsia and lace other side of wire thru FHF and pull snug.

#### STEP 2+3

- Continue adding beads in the following pattern
  - a. F, 2H, F
  - b. F, 3H, F
  - c. F, 4H, F
  - d. F, 3H, F
  - e. F, 2H, F
  - f. F, H, F
  - g. 2F
  - h. F
- When the first petal is complete, secure the beads by twisting the wire. Make 6 petals.

#### STEP 4

- Place the Erinite crystal into the frame and secure in place by gently pressing on the prongs with a Flat Nose pliers.
- Thread 8" wire through holes in stone setting.
- With a Flat Nose Pliers, twist the stems of the 6 petals to form a flower.