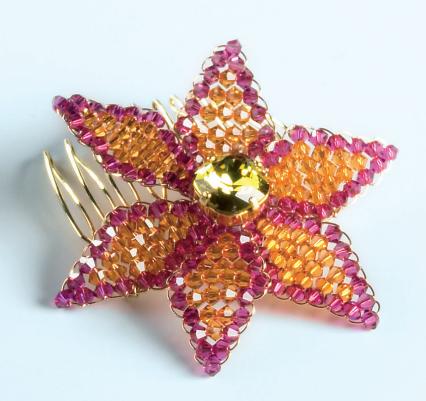

# FLOWER POWER HAIRCOMB

## FLOWER POWER HAIRCOMB

Wire Cutter
Flat Nose Pliers

### CRYSTALLIZED™ - Swarovski Elements

|  | Article | Product Group | Article No. | Amount | Size  | Color        | Color Code | Supplies                                |
|--|---------|---------------|-------------|--------|-------|--------------|------------|-----------------------------------------|
|  |         | Beads         | 5301        | 120    | 4 mm  | Fuchsia (F)  | 502        | 6 18" pieces of 28 gauge gold tone wire |
|  |         | Beads         | 5301        | 96     | 4 mm  | Hyacinth (H) | 236        | 2 8" pieces 28 gauge gold tone wire     |
|  |         | Fancy Stone   | 4470        | 1      | 12 mm | Erinite      | 360        | 1 12" piece 28 gauge gold tone wire     |
|  |         |               |             |        |       |              |            | 1 Gold tone hair comb                   |
|  |         |               |             |        |       |              |            | Gold tone 2 hole setting                |
|  |         |               |             |        |       |              |            | Tools                                   |