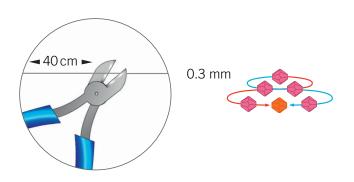

## STEP 1

- Thread 1 Fuchsia bead to the middle of an 18" piece of wire.
- Add 2 Fuchsia beads to one side of wire, lace other side of wire thru 2 beads and pull snug.
- Add 1-Fuchsia, 1-Hyacinth, 1-Fuchsia and lace other side of wire thru FHF and pull snug.

#### STEP 2+3

- Continue adding beads in the following pattern
  - a. F, 2H, F
  - b. F, 3H, F
  - c. F, 4H, F
  - d. F, 3H, F
  - e. F, 2H, F
  - f. F, H, F
  - g. 2F
  - h. F
- When the first petal is complete, secure the beads by twisting the wire. Make 6 petals.