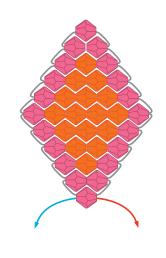

#### STEP 2+3

- Continue adding beads in the following pattern
  - a. F, 2H, F
  - b. F, 3H, F
  - c. F, 4H, F
  - d. F, 3H, F
  - e. F, 2H, F
  - f. F, H, F
  - g. 2F
  - h. F
- When the first petal is complete, secure the beads by twisting the wire. Make 6 petals.

#### STEP 4

- Place the Erinite crystal into the frame and secure in place by gently pressing on the prongs with a Flat Nose pliers.
- Thread 8" wire through holes in stone setting.
- With a Flat Nose Pliers, twist the stems of the 6 petals to form a flower.