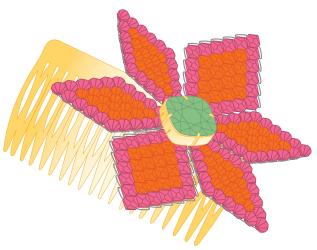

#### STEP 4

- Place the Erinite crystal into the frame and secure in place by gently pressing on the prongs with a Flat Nose pliers.
- Thread 8" wire through holes in stone setting.
- With a Flat Nose Pliers, twist the stems of the 6 petals to form a flower.

#### STEP 5

• Place the Erinite set stone in the center of the flower and twist wire around the twisted petal stems.

#### STEP 6

• Make sure the wire is twisted tightly under the flower and cut excess wire.

#### STEP 7

Weave 12" wire under Erinite stone and pass thru to back of flower.
 Secure flower on hair comb.