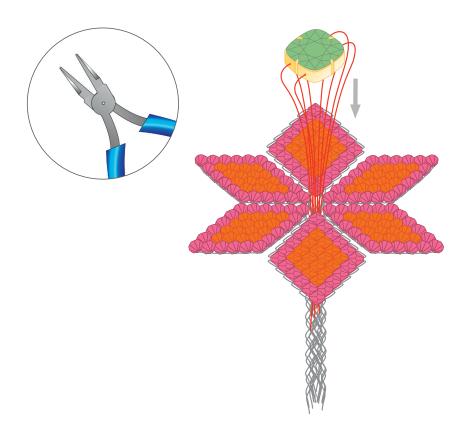

#### STEP 4

- Place the Erinite crystal into the frame and secure in place by gently pressing on the prongs with a Flat Nose pliers.
- Thread 8" wire through holes in stone setting.
- With a Flat Nose Pliers, twist the stems of the 6 petals to form a flower.

#### STEP 5

• Place the Erinite set stone in the center of the flower and twist wire around the twisted petal stems.