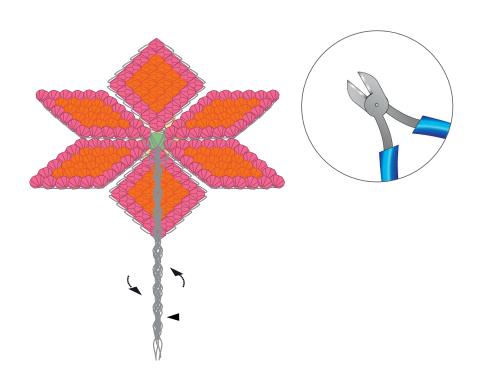

#### STEP 6

• Make sure the wire is twisted tightly under the flower and cut excess wire.